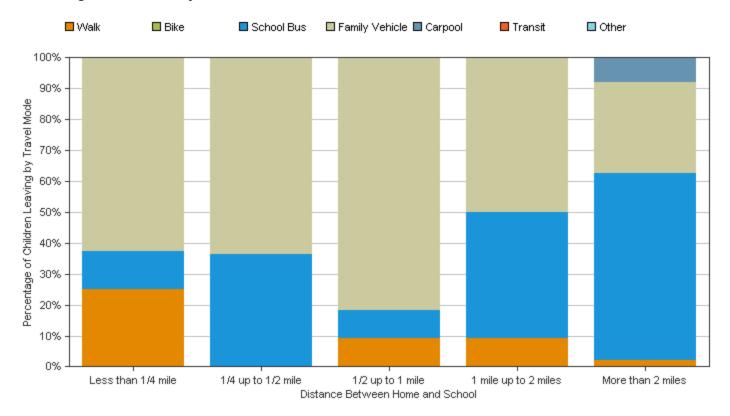

#### Percentage of Children by Travel Mode from School and Distance Between Home and School:

#### Number of Children by Travel Mode from School and Distance Between School and Home:

| .7%) 0        | (00())                                             |                                                                   |                                                                                                                               |                                                                                                                                                                              | by Mode                                                                                                                                                                                                                          |
|---------------|----------------------------------------------------|-------------------------------------------------------------------|-------------------------------------------------------------------------------------------------------------------------------|------------------------------------------------------------------------------------------------------------------------------------------------------------------------------|----------------------------------------------------------------------------------------------------------------------------------------------------------------------------------------------------------------------------------|
| •             | (0%)                                               | 2 (1.7%)                                                          | 2 (1.7%)                                                                                                                      | 1 (0.9%)                                                                                                                                                                     | 8 (6.9%)                                                                                                                                                                                                                         |
| 0%) 0         | (0%)                                               | 0 (0%)                                                            | 0 (0%)                                                                                                                        | 0 (0%)                                                                                                                                                                       | 0 (0%)                                                                                                                                                                                                                           |
| 0.9%) 4       | (3.4%)                                             | 2 (1.7%)                                                          | 9 (7.7%)                                                                                                                      | 31 (26.5%)                                                                                                                                                                   | 48 (41.1%)                                                                                                                                                                                                                       |
| .3%) 7        | (6.0%)                                             | 18 (15.4%)                                                        | 11 (9.4%)                                                                                                                     | 15 (12.8%)                                                                                                                                                                   | 57 (48.8%)                                                                                                                                                                                                                       |
| 0%) 0         | (0%)                                               | 0 (0%)                                                            | 0 (0%)                                                                                                                        | 4 (3.4%)                                                                                                                                                                     | 4 (3.4%)                                                                                                                                                                                                                         |
| 0%) 0         | (0%)                                               | 0 (0%)                                                            | 0 (0%)                                                                                                                        | 0 (0%)                                                                                                                                                                       | 0 (0%)                                                                                                                                                                                                                           |
| 0%) 0         | (0%)                                               | 0 (0%)                                                            | 0 (0%)                                                                                                                        | 0 (0%)                                                                                                                                                                       | 0 (0%)                                                                                                                                                                                                                           |
| 6.9%) 11      | (9.4%)                                             | 22 (18.8%)                                                        | 22 (18.8%)                                                                                                                    | 51 (43.6%)                                                                                                                                                                   |                                                                                                                                                                                                                                  |
| )<br> -<br> ) | .9%) 4   .3%) 7   %) 0   %) 0   %) 0   %) 0   %) 0 | .9%) 4 (3.4%)   .3%) 7 (6.0%)   %) 0 (0%)   %) 0 (0%)   %) 0 (0%) | .9%) 4 (3.4%) 2 (1.7%)   .3%) 7 (6.0%) 18 (15.4%)   %) 0 (0%) 0 (0%)   %) 0 (0%) 0 (0%)   %) 0 (0%) 0 (0%)   %) 0 (0%) 0 (0%) | .9%) 4 (3.4%) 2 (1.7%) 9 (7.7%)   .3%) 7 (6.0%) 18 (15.4%) 11 (9.4%)   %) 0 (0%) 0 (0%) 0 (0%)   %) 0 (0%) 0 (0%) 0 (0%)   %) 0 (0%) 0 (0%) 0 (0%)   %) 0 (0%) 0 (0%) 0 (0%) | .9%) 4 (3.4%) 2 (1.7%) 9 (7.7%) 31 (26.5%)   .3%) 7 (6.0%) 18 (15.4%) 11 (9.4%) 15 (12.8%)   %) 0 (0%) 0 (0%) 0 (0%) 4 (3.4%)   %) 0 (0%) 0 (0%) 0 (0%) 0 (0%)   %) 0 (0%) 0 (0%) 0 (0%) 0 (0%)   %) 0 (0%) 0 (0%) 0 (0%) 0 (0%) |