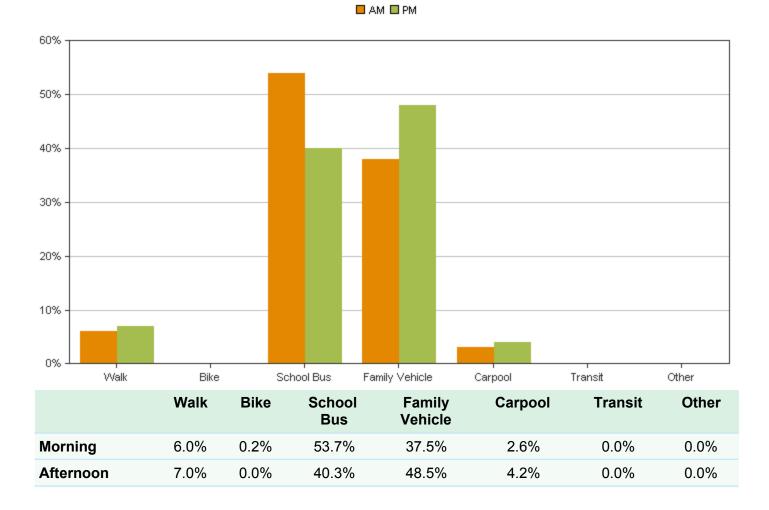

#### Morning to Afternoon Travel Mode Comparison

## Averages for classes submitting travel tallies:

|         | Number of<br>Students | Walk | Bike | School Bus | Family Vehicle | Carpool | Transit | Other |
|---------|-----------------------|------|------|------------|----------------|---------|---------|-------|
| Tues AM | 13.8                  | 0.8  | 0.0  | 7.6        | 5.1            | 0.4     | 0.0     | 0.0   |
| Tues PM | 13.7                  | 0.8  | 0.0  | 5.1        | 7.6            | 0.2     | 0.0     | 0.0   |

Student Travel Summary Report for Northeast Iowa RC&D

| Wed AM  | 14.0 | 0.8 | 0.1 | 7.3 | 5.4 | 0.4 | 0.0 | 0.0 |
|---------|------|-----|-----|-----|-----|-----|-----|-----|
| Wed PM  | 14.0 | 1.0 | 0.0 | 5.5 | 6.3 | 1.2 | 0.0 | 0.0 |
| Thur AM | 10.7 | 0.7 | 0.0 | 5.8 | 4.0 | 0.2 | 0.0 | 0.0 |
| Thur PM | 10.7 | 0.9 | 0.0 | 4.9 | 4.7 | 0.2 | 0.0 | 0.0 |

# Percentages of students by travel mode to and from school:

|         | Number of<br>Students | Walk | Bike | School Bus | Family Vehicle | Carpool | Transit | Other |
|---------|-----------------------|------|------|------------|----------------|---------|---------|-------|
| Tues AM | 180                   | 5.6% | 0.0% | 55.0%      | 36.7%          | 2.8%    | 0.0%    | 0.0%  |
| Tues PM | 178                   | 5.6% | 0.0% | 37.1%      | 55.6%          | 1.7%    | 0.0%    | 0.0%  |
| Wed AM  | 182                   | 6.0% | 0.5% | 52.2%      | 38.5%          | 2.7%    | 0.0%    | 0.0%  |
| Wed PM  | 182                   | 7.1% | 0.0% | 39.0%      | 45.1%          | 8.8%    | 0.0%    | 0.0%  |
| Thur AM | 139                   | 6.5% | 0.0% | 54.0%      | 37.4%          | 2.2%    | 0.0%    | 0.0%  |
| Thur PM | 139                   | 8.6% | 0.0% | 46.0%      | 43.9%          | 1.4%    | 0.0%    | 0.0%  |