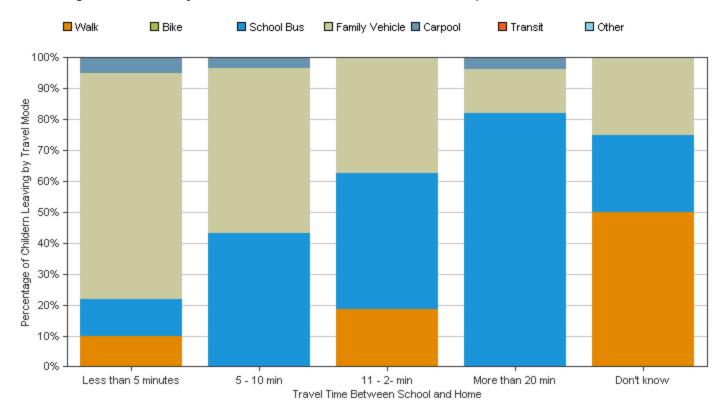

### Number of Children by School Departure Mode and Travel Time from School:

| Travel Mode              | Less than<br>5 min | 5 - 10 min | 11 - 20 min | More than<br>20 min | Don't know | Row Totals<br>by Mode |
|--------------------------|--------------------|------------|-------------|---------------------|------------|-----------------------|
| Walk                     | 4 (3.4%)           | 0 (0%)     | 3 (2.5%)    | 0 (0%)              | 2 (1.7%)   | 9 (7.6%)              |
| Bike                     | 0 (0%)             | 0 (0%)     | 0 (0%)      | 0 (0%)              | 0 (0%)     | 0 (0%)                |
| School Bus               | 5 (4.2%)           | 13 (10.9%) | 7 (5.9%)    | 23 (19.3%)          | 1 (0.8%)   | 49 (41.1%)            |
| Family Vehicle           | 30 (25.2%)         | 16 (13.4%) | 6 (5.0%)    | 4 (3.4%)            | 1 (0.8%)   | 57 (47.8%)            |
| Carpool                  | 2 (1.7%)           | 1 (0.8%)   | 0 (0%)      | 1 (0.8%)            | 0 (0%)     | 4 (3.3%)              |
| Transit                  | 0 (0%)             | 0 (0%)     | 0 (0%)      | 0 (0%)              | 0 (0%)     | 0 (0%)                |
| Other                    | 0 (0%)             | 0 (0%)     | 0 (0%)      | 0 (0%)              | 0 (0%)     | 0 (0%)                |
| Column Totals<br>by Time | 41 (34.5%)         | 30 (25.1%) | 16 (13.4%)  | 28 (23.5%)          | 4 (3.3%)   |                       |
|                          |                    |            |             |                     |            |                       |

#### Percentage of Children by Travel Time from School and School Departure Travel Mode: