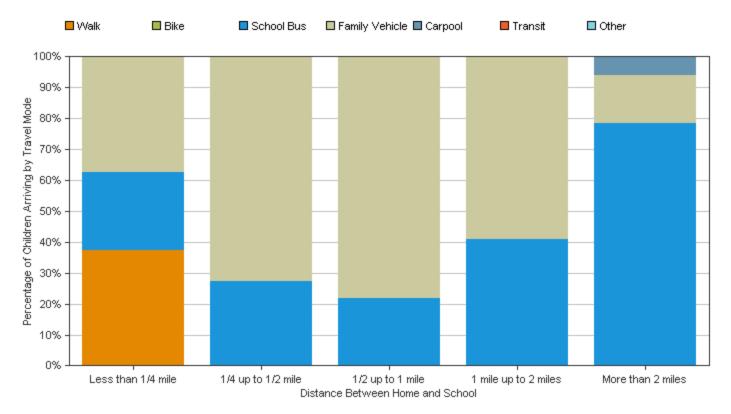

#### Percentage of Children by Travel Mode to School and Distance Between Home and School:

#### Number of Children by Travel Mode to School and Distance Between Home and School:

| Less than<br>1/4 mile | 1/4 mile up<br>to 1/2 mile                                                             | 1/2 mile up<br>to 1 mile                                                                                                                                                     | 1 mile up<br>to 2 miles                                                                                                                                                                                                          | More than<br>2 miles                                                                                                                                                                                                                                                                                                                            | Row Totals<br>by Mode                                                                                                                                                                                                                                                                                                                                                                                                                                                                               |
|-----------------------|----------------------------------------------------------------------------------------|------------------------------------------------------------------------------------------------------------------------------------------------------------------------------|----------------------------------------------------------------------------------------------------------------------------------------------------------------------------------------------------------------------------------|-------------------------------------------------------------------------------------------------------------------------------------------------------------------------------------------------------------------------------------------------------------------------------------------------------------------------------------------------|-----------------------------------------------------------------------------------------------------------------------------------------------------------------------------------------------------------------------------------------------------------------------------------------------------------------------------------------------------------------------------------------------------------------------------------------------------------------------------------------------------|
| 3 (2.5%)              | 0 (0%)                                                                                 | 0 (0%)                                                                                                                                                                       | 0 (0%)                                                                                                                                                                                                                           | 0 (0%)                                                                                                                                                                                                                                                                                                                                          | 3 (2.5%)                                                                                                                                                                                                                                                                                                                                                                                                                                                                                            |
| 0 (0%)                | 0 (0%)                                                                                 | 0 (0%)                                                                                                                                                                       | 0 (0%)                                                                                                                                                                                                                           | 0 (0%)                                                                                                                                                                                                                                                                                                                                          | 0 (0%)                                                                                                                                                                                                                                                                                                                                                                                                                                                                                              |
| 2 (1.7%)              | 3 (2.5%)                                                                               | 5 (4.2%)                                                                                                                                                                     | 9 (7.6%)                                                                                                                                                                                                                         | 40 (33.9%)                                                                                                                                                                                                                                                                                                                                      | 61 (51.6%)                                                                                                                                                                                                                                                                                                                                                                                                                                                                                          |
| 3 (2.5%)              | 8 (6.8%)                                                                               | 18 (15.3%)                                                                                                                                                                   | 13 (11.0%)                                                                                                                                                                                                                       | 8 (6.8%)                                                                                                                                                                                                                                                                                                                                        | 51 (43.2%)                                                                                                                                                                                                                                                                                                                                                                                                                                                                                          |
| 0 (0%)                | 0 (0%)                                                                                 | 0 (0%)                                                                                                                                                                       | 0 (0%)                                                                                                                                                                                                                           | 3 (2.5%)                                                                                                                                                                                                                                                                                                                                        | 3 (2.5%)                                                                                                                                                                                                                                                                                                                                                                                                                                                                                            |
| 0 (0%)                | 0 (0%)                                                                                 | 0 (0%)                                                                                                                                                                       | 0 (0%)                                                                                                                                                                                                                           | 0 (0%)                                                                                                                                                                                                                                                                                                                                          | 0 (0%)                                                                                                                                                                                                                                                                                                                                                                                                                                                                                              |
| 0 (0%)                | 0 (0%)                                                                                 | 0 (0%)                                                                                                                                                                       | 0 (0%)                                                                                                                                                                                                                           | 0 (0%)                                                                                                                                                                                                                                                                                                                                          | 0 (0%)                                                                                                                                                                                                                                                                                                                                                                                                                                                                                              |
| 8 (6.7%)              | 11 (9.3%)                                                                              | 23 (19.5%)                                                                                                                                                                   | 22 (18.6%)                                                                                                                                                                                                                       | 51 (43.2%)                                                                                                                                                                                                                                                                                                                                      |                                                                                                                                                                                                                                                                                                                                                                                                                                                                                                     |
| (<br>(<br>(<br>(      | 1/4 mile   3 (2.5%)   0 (0%)   2 (1.7%)   3 (2.5%)   0 (0%)   0 (0%)   0 (0%)   0 (0%) | 1/4 mile   to 1/2 mile     3 (2.5%)   0 (0%)     0 (0%)   0 (0%)     2 (1.7%)   3 (2.5%)     3 (2.5%)   8 (6.8%)     0 (0%)   0 (0%)     0 (0%)   0 (0%)     0 (0%)   0 (0%) | 1/4 mile   to 1/2 mile   to 1 mile     3 (2.5%)   0 (0%)   0 (0%)     0 (0%)   0 (0%)   0 (0%)     2 (1.7%)   3 (2.5%)   5 (4.2%)     3 (2.5%)   8 (6.8%)   18 (15.3%)     0 (0%)   0 (0%)   0 (0%)     0 (0%)   0 (0%)   0 (0%) | 1/4 mile   to 1/2 mile   to 1 mile   to 2 miles     3 (2.5%)   0 (0%)   0 (0%)   0 (0%)     0 (0%)   0 (0%)   0 (0%)   0 (0%)     2 (1.7%)   3 (2.5%)   5 (4.2%)   9 (7.6%)     3 (2.5%)   8 (6.8%)   18 (15.3%)   13 (11.0%)     0 (0%)   0 (0%)   0 (0%)   0 (0%)     0 (0%)   0 (0%)   0 (0%)   0 (0%)     0 (0%)   0 (0%)   0 (0%)   0 (0%) | 1/4 mile   to 1/2 mile   to 1 mile   to 2 miles   2 miles     3 (2.5%)   0 (0%)   0 (0%)   0 (0%)   0 (0%)   0 (0%)     0 (0%)   0 (0%)   0 (0%)   0 (0%)   0 (0%)   0 (0%)     2 (1.7%)   3 (2.5%)   5 (4.2%)   9 (7.6%)   40 (33.9%)     3 (2.5%)   8 (6.8%)   18 (15.3%)   13 (11.0%)   8 (6.8%)     0 (0%)   0 (0%)   0 (0%)   0 (0%)   3 (2.5%)     0 (0%)   0 (0%)   0 (0%)   0 (0%)   3 (2.5%)     0 (0%)   0 (0%)   0 (0%)   0 (0%)   0 (0%)     0 (0%)   0 (0%)   0 (0%)   0 (0%)   0 (0%) |