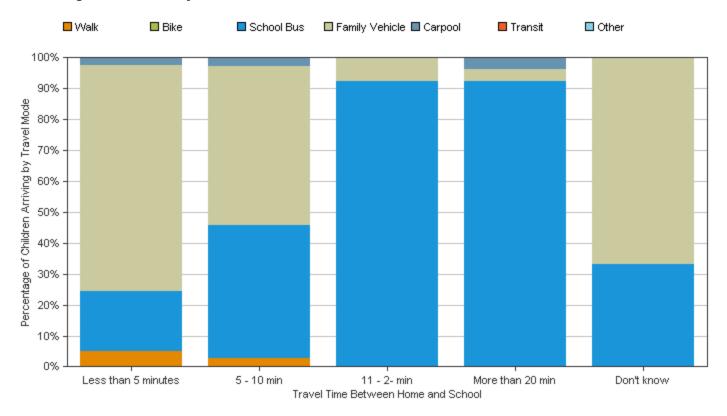

## Number of Children by School Arrival Travel Mode and Travel Time to School:

| Travel Mode              | Less than<br>5 min | 5 - 10 min | 11 - 20 min | More than<br>20 min | Don't know | Row Totals<br>by Mode |
|--------------------------|--------------------|------------|-------------|---------------------|------------|-----------------------|
| Walk                     | 2 (1.7%)           | 1 (0.8%)   | 0 (0%)      | 0 (0%)              | 0 (0%)     | 3 (2.5%)              |
| Bike                     | 0 (0%)             | 0 (0%)     | 0 (0%)      | 0 (0%)              | 0 (0%)     | 0 (0%)                |
| School Bus               | 8 (6.7%)           | 16 (13.3%) | 12 (10.0%)  | 24 (20.0%)          | 1 (0.8%)   | 61 (50.8%)            |
| Family Vehicle           | 30 (25.0%)         | 19 (15.8%) | 1 (0.8%)    | 1 (0.8%)            | 2 (1.7%)   | 53 (44.1%)            |
| Carpool                  | 1 (0.8%)           | 1 (0.8%)   | 0 (0%)      | 1 (0.8%)            | 0 (0%)     | 3 (2.4%)              |
| Transit                  | 0 (0%)             | 0 (0%)     | 0 (0%)      | 0 (0%)              | 0 (0%)     | 0 (0%)                |
| Other                    | 0 (0%)             | 0 (0%)     | 0 (0%)      | 0 (0%)              | 0 (0%)     | 0 (0%)                |
| Column Totals<br>by Time | 41 (34.2%)         | 37 (30.7%) | 13 (10.8%)  | 26 (21.6%)          | 3 (2.5%)   |                       |
|                          |                    |            |             |                     |            |                       |

#### Percentage of Children by Travel Time to School and School Arrival Travel Mode: