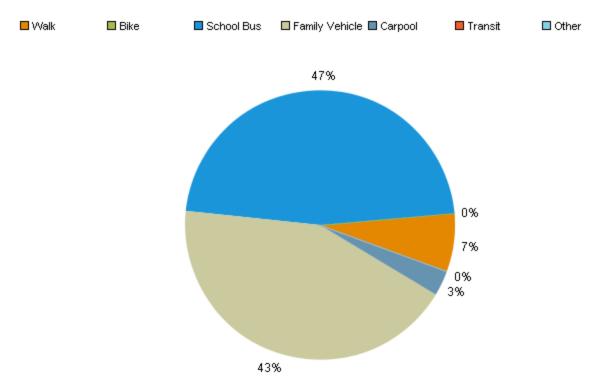

## Students Traveling by Each Mode (across all reported days)

|                                                                 | Walk | Bike | School<br>Bus | Family<br>Vehicle | Carpool | Transit | Other |
|-----------------------------------------------------------------|------|------|---------------|-------------------|---------|---------|-------|
| Average Number<br>of Student Trips for<br>Morning and Afternoon | 10.8 | 0.2  | 78.3          | 71.7              | 5.7     | 0.0     | 0.0   |
| Percent                                                         | 6.5% | 0.1% | 47.0%         | 43.0%             | 3.4%    | 0.0%    | 0.0%  |